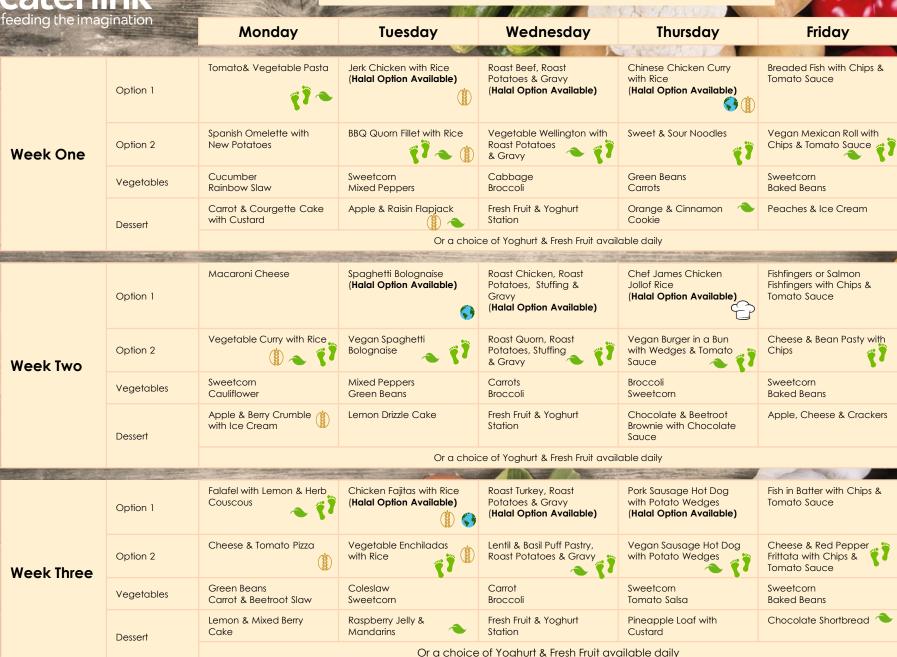

## Spring/ Summer Menu 2022 Option A

Added Plant Power

Vegan

Wholemeal

Chef's Special

**S** Lowest CO<sub>2</sub>

## **Available** Daily:

- Freshly cooked jacket potatoes with a choice of fillings (where advertised)
- Bread freshly baked on site daily
- Daily salad selection

ALLERGY **INFORMATION:** If you would like to know about particular allergens in foods please ask a member of the catering team for information. If your child has a school lunch and has a food allergy or intolerance you will be asked to complete a form to ensure we have the necessary information to cater for your child. We use a large variety of ingredients in the preparation of our meals and due to the nature of our kitchens it is not possible to completely remove the risk of cross contamination.